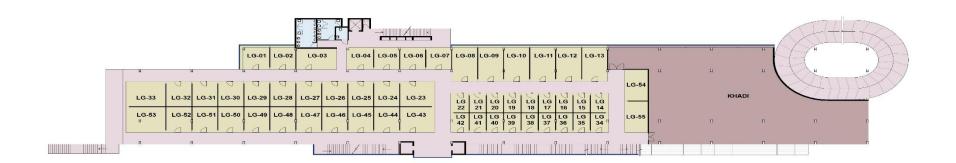

**Latitude 31.706477** 

Longitude

76.934245

#### **View from National Highway**



#### Shopping

**World class retail outlets** 

**Designer & luxury stores** 

**Banks & ATMs** 



# food Court & Entertainment Multi Cuisine Open terrace

**Outdoor sit-outs** 



#### **PARKING**

## 250+ parking spaces Easy accessibility



Super Market For 100,000+ Mandi Residents



Cross Over For 3,00,000 + Tourists





**Open Terrace Food Court** 



Residents & Tourists
Traffic





250+ Floor Parking



## SURVEY INDIRA MARKET

- Just 70 Meters Away
- Rs.50-65 Lac for 8' x 18' size
- Rental Rs. 75-80 / sqft

#### **MALL BENEFITS**

- Best Location with visibility from NH
- Covered Parking
- Fire fighting
- Organized shopping
- Different Shop sizes



### Tentative Plan (lower Ground Floor)



## Tentative Plan (Upper Ground Floor)



## Tentative Plan (first floor)



## Tentative Plan (Second Floor)



## Tentative Plan (Third floor)



### CONTACT



#### RAHEJA MAU PYT LTD

# WWW.RAHEJAINFRA.IN MARKETING@RAHEJAINFRA.IN

2012/1 WARD NO 3, JAIL ROAD, MANDI,
HIMACHAL PRADESH