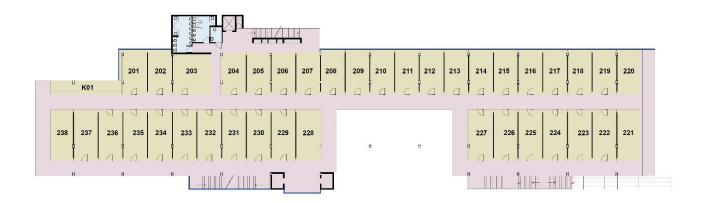

lass retail outlets** 

**Designer & luxury stores** 

**Banks & ATMs** 



# food Court & Entertainment Multi Cuisine Open terrace

**Outdoor sit-outs** 



#### **PARKING**

## 250+ parking spaces Easy accessibility



Super Market For 100,000+ Mandi Residents



Cross Over For 3,00,000 + Tourists





**Open Terrace Food Court** 



Residents & Tourists
Traffic





250+ Floor Parking



## SURVEY INDIRA MARKET

- Just 70 Meters Away
- Rs.50-65 Lac for 8' x 18' size
- Rental Rs. 75-80 / sqft

#### **MALL BENEFITS**

- Best Location with visibility from NH
- Covered Parking
- Fire fighting
- Organized shopping
- Different Shop sizes



### Tentative Plan (lower Ground Floor)



## Tentative Plan (Upper Ground Floor)



## Tentative Plan (first floor)



## Tentative Plan (Second Floor)



## Tentative Plan (Third floor)



### CONTACT



#### RAHEJA MAU PYT LTD

# WWW.RAHEJAINFRA.IN MARKETING@RAHEJAINFRA.IN

2012/1 WARD NO 3, JAIL ROAD, MANDI,
HIMACHAL PRADESH