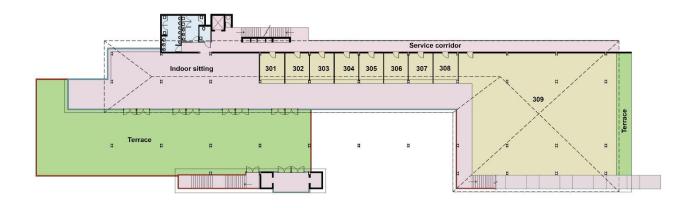

& luxury stores** 

**Banks & ATMs** 



# food Court & Entertainment Multi Cuisine Open terrace

**Outdoor sit-outs** 



#### **PARKING**

## 250+ parking spaces Easy accessibility



Super Market For 100,000+ Mandi Residents



Cross Over For 3,00,000 + Tourists





**Open Terrace Food Court** 



Residents & Tourists
Traffic





250+ Floor Parking



## SURVEY INDIRA MARKET

- Just 70 Meters Away
- Rs.50-65 Lac for 8' x 18' size
- Rental Rs. 75-80 / sqft

#### **MALL BENEFITS**

- Best Location with visibility from NH
- Covered Parking
- Fire fighting
- Organized shopping
- Different Shop sizes



### Tentative Plan (lower Ground Floor)



## Tentative Plan (Upper Ground Floor)



## Tentative Plan (first floor)



## Tentative Plan (Second Floor)



## Tentative Plan (Third floor)



### CONTACT



#### RAHEJA MAU PYT LTD

# WWW.RAHEJAINFRA.IN MARKETING@RAHEJAINFRA.IN

2012/1 WARD NO 3, JAIL ROAD, MANDI,
HIMACHAL PRADESH