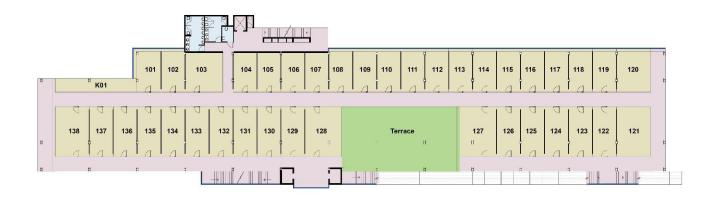

ighway**



#### Shopping

**World class retail outlets** 

**Designer & luxury stores** 

**Banks & ATMs** 



# food Court & Entertainment Multi Cuisine Open terrace

**Outdoor sit-outs** 



#### **PARKING**

## 250+ parking spaces Easy accessibility



Super Market For 100,000+ Mandi Residents



Cross Over For 3,00,000 + Tourists





**Open Terrace Food Court** 



Residents & Tourists
Traffic





250+ Floor Parking



## SURVEY INDIRA MARKET

- Just 70 Meters Away
- Rs.50-65 Lac for 8' x 18' size
- Rental Rs. 75-80 / sqft

#### **MALL BENEFITS**

- Best Location with visibility from NH
- Covered Parking
- Fire fighting
- Organized shopping
- Different Shop sizes



### Tentative Plan (lower Ground Floor)



## Tentative Plan (Upper Ground Floor)



## Tentative Plan (first floor)



## Tentative Plan (Second Floor)



## Tentative Plan (Third floor)



### CONTACT



#### RAHEJA MAU PYT LTD

# WWW.RAHEJAINFRA.IN MARKETING@RAHEJAINFRA.IN

2012/1 WARD NO 3, JAIL ROAD, MANDI,
HIMACHAL PRADESH