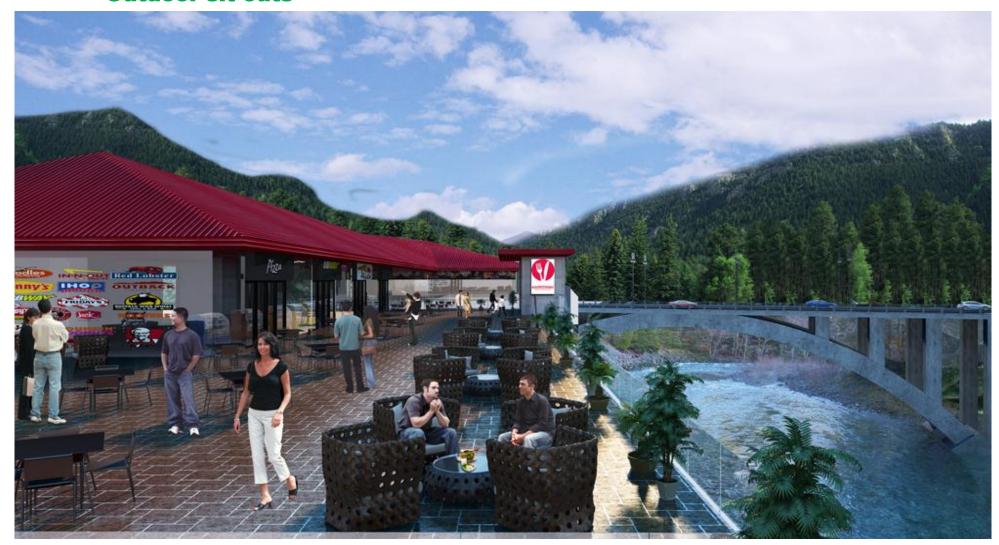

## 1 ST MALL IN MANDI



#### Raheja City Centre, Parking cum Commercial Complex

#### **JAINCHU KA NAUN, MANDI, H.P**



#### LOCATION

The Mall is strategically situated at the ENTRY & EXIT of Mandi town.

Fully visible from the NATIONAL HIGHWAY

It is at a NOT TO BE MISSED Location.





**Latitude 31.706477** 

Longitude

76.934245

#### **View from National Highway**



#### Shopping

**World class retail outlets** 

**Designer & luxury stores** 

**Banks & ATMs** 



# food Court & Entertainment Multi Cuisine Open terrace

**Outdoor sit-outs** 



#### **PARKING**

## 250+ parking spaces Easy accessibility



Super Market For 100,000+ Mandi Residents



Cross Over For 3,00,000 + Tourists





**Open Terrace Food Court** 



Residents & Tourists
Traffic





250+ Floor Parking



## SURVEY INDIRA MARKET

- Just 70 Meters Away
- Rs.50-65 Lac for 8' x 18' size
- Rental Rs. 75-80 / sqft

#### **MALL BENEFITS**

- Best Location with visibility from NH
- Covered Parking
- Fire fighting
- Organized shopping
- Different Shop sizes



### Tentative Plan (lower Ground Floor)



## Tentative Plan (Upper Ground Floor)



## Tentative Plan (first floor)



## Tentative Plan (Second Floor)



## Tentative Plan (Third floor)



### CONTACT



#### RAHEJA MAU PYT LTD

# WWW.RAHEJAINFRA.IN MARKETING@RAHEJAINFRA.IN

2012/1 WARD NO 3, JAIL ROAD, MAN