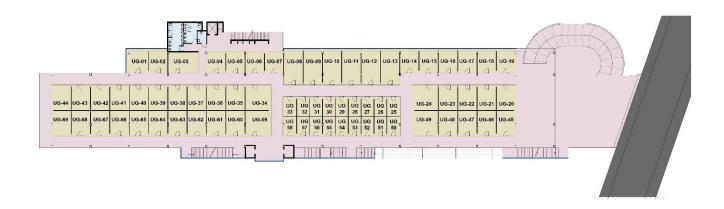

934245

#### **View from National Highway**



#### Shopping

**World class retail outlets** 

**Designer & luxury stores** 

**Banks & ATMs** 



# food Court & Entertainment Multi Cuisine Open terrace

**Outdoor sit-outs** 



#### **PARKING**

## 250+ parking spaces Easy accessibility



Super Market For 100,000+ Mandi Residents



Cross Over For 3,00,000 + Tourists





**Open Terrace Food Court** 



Residents & Tourists
Traffic





250+ Floor Parking



## SURVEY INDIRA MARKET

- Just 70 Meters Away
- Rs.50-65 Lac for 8' x 18' size
- Rental Rs. 75-80 / sqft

#### **MALL BENEFITS**

- Best Location with visibility from NH
- Covered Parking
- Fire fighting
- Organized shopping
- Different Shop sizes



### Tentative Plan (lower Ground Floor)



## Tentative Plan (Upper Ground Floor)



## Tentative Plan (first floor)



## Tentative Plan (Second Floor)



## Tentative Plan (Third floor)



### CONTACT



#### RAHEJA MAU PYT LTD

# WWW.RAHEJAINFRA.IN MARKETING@RAHEJAINFRA.IN

2012/1 WARD NO 3, JAIL ROAD, MANDI,
HIMACHAL PRADESH