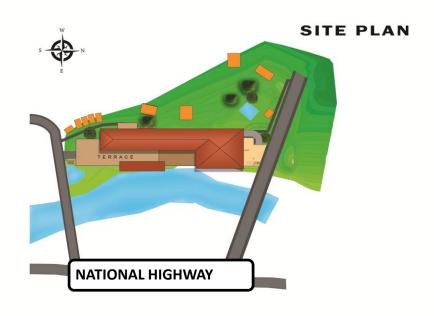

### Tentative Plan (lower Ground Floor)

## Tentative Plan (Upper Ground Floor)

## Tentative Plan (first floor)

## Tentative Plan (Second Floor)

## Tentative Plan (Third floor)