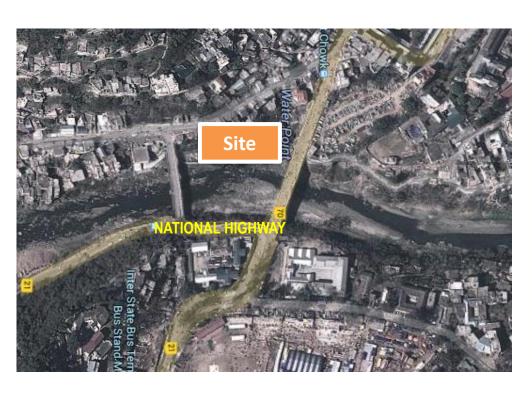

#### LOCATION

The Mall is strategically situated at the ENTRY & EXIT of Mandi town.

Fully visible from the NATIONAL HIGHWAY

It is at a NOT TO BE MISSED Location.

**Latitude 31.706477** 

Longitude

76.934245